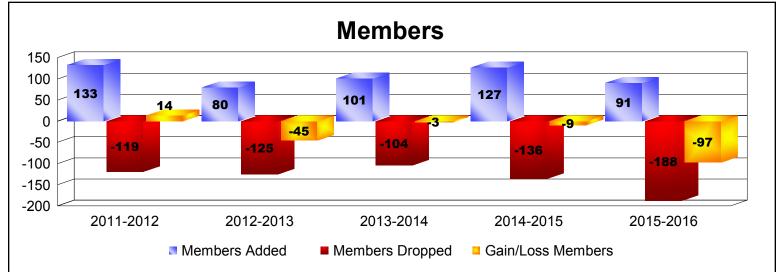

District 107 F

As of June 2016 Cumulative

| Year      | New<br>Clubs | Dropped<br>Clubs | Gain/<br>Loss<br>Clubs | New<br>Members | Charter<br>Members | Reinstate<br>Members | Transfer<br>Members | Total<br>Member<br>Added | Total<br>Members<br>Dropped | Gain/<br>Loss<br>Members |
|-----------|--------------|------------------|------------------------|----------------|--------------------|----------------------|---------------------|--------------------------|-----------------------------|--------------------------|
| 2011-2012 | 1            | 0                | 1                      | 94             | 21                 | 2                    | 16                  | 133                      | -119                        | 14                       |
| 2012-2013 | 0            | -1               | -1                     | 76             | 0                  | 2                    | 2                   | 80                       | -125                        | -45                      |
| 2013-2014 | 1            | -1               | 0                      | 77             | 21                 | 0                    | 3                   | 101                      | -104                        | -3                       |
| 2014-2015 | 1            | -2               | -1                     | 99             | 20                 | 1                    | 7                   | 127                      | -136                        | -9                       |
| 2015-2016 | 1            | -4               | -3                     | 63             | 23                 | 1                    | 4                   | 91                       | -188                        | -97                      |
| Average   | 1            | -2               | -1                     | 82             | 17                 | 1                    | 6                   | 106                      | -134                        | -28                      |