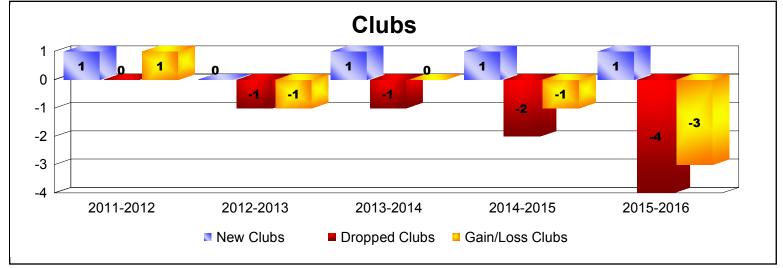

District 107 F

As of June 2016 Cumulative

| Year      | New<br>Clubs | Dropped<br>Clubs | Gain/<br>Loss<br>Clubs | New<br>Members | Charter<br>Members | Reinstate<br>Members | Transfer<br>Members | Total<br>Member<br>Added | Total<br>Members<br>Dropped | Gain/<br>Loss<br>Members |
|-----------|--------------|------------------|------------------------|----------------|--------------------|----------------------|---------------------|--------------------------|-----------------------------|--------------------------|
| 2011-2012 | 1            | 0                | 1                      | 94             | 21                 | 2                    | 16                  | 133                      | -119                        | 14                       |
| 2012-2013 | 0            | -1               | -1                     | 76             | 0                  | 2                    | 2                   | 80                       | -125                        | -45                      |
| 2013-2014 | 1            | -1               | 0                      | 77             | 21                 | 0                    | 3                   | 101                      | -104                        | -3                       |
| 2014-2015 | 1            | -2               | -1                     | 99             | 20                 | 1                    | 7                   | 127                      | -136                        | -9                       |
| 2015-2016 | 1            | -4               | -3                     | 63             | 23                 | 1                    | 4                   | 91                       | -188                        | -97                      |
| Average   | 1            | -2               | -1                     | 82             | 17                 | 1                    | 6                   | 106                      | -134                        | -28                      |